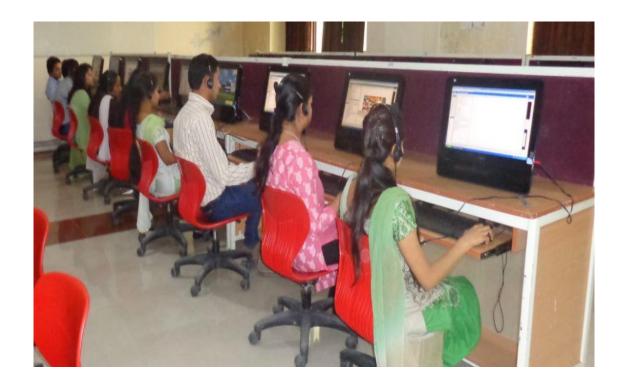

### LANGUAGE LAB

### **Features of Language Lab**

- Computer configuration DELL ALL IN ONE PC, with 320 GB Hard Disk ,2 GB RAM ,
  Pentium (R) Dual –Core CPU E5500 @ 2.80 GHZ DVD reader And writer , Web cam,
  Card reader with wire mouse and Keyboards.
- Headphones connected with each system.
- Online UPS in each lab with 20 battery bank and one stabilizer.

#### **Software**

- Windows XP SP3
- Learn Soft Language