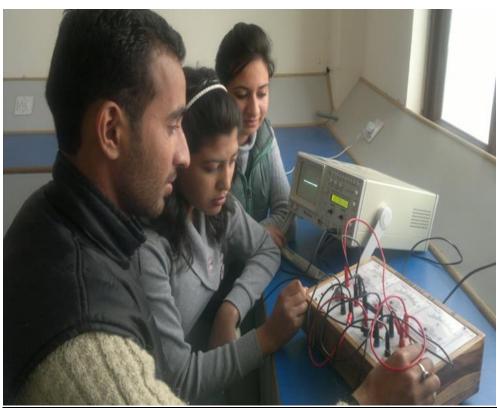

## **Chemistry Labs**





# Physics Labs





# Civil Deptt. Labs





**Transportation Lab** 



Foundation Lab



### Survey Lab



**Geotechnical Lab** 



## Computer Deptt. Labs



**Fundamental Lab** 



**Data Base Lab** 



Language Lab



**Communication Lab** 

## Electrical Deptt. Labs





**Basic Electrical Engineering Lab** 

## Electronics & Comm. Deptt. Labs





**Microcontroller Lab** 





**Communication Engineering Lab** 

### Internet Lab



| S. No | Product                  | Quantity |
|-------|--------------------------|----------|
| 1     | Computer DELL All in One | 60       |
| 2     | Computer Table 3 in 1    | 20       |
| 3     | Online UPS               | 2        |
| 4     | Chairs                   | 60       |

#### Features of Internet lab

- There are 60 computers.
- Computer configuration DELL ALL IN ONE PC, with 320 GB Hard Disk ,2 GB RAM ,
  Pentium (R) Dual –Core CPU E5500 @ 2.80 GHZ DVD reader And writer, Web cam,
  Card reader with wire mouse and Keyboards.
- Two Online UPS with 20 battery bank and one stabilizer each.
- Internet connection of reliance lease line speed of download 30 mbps and uploading speed is 15 mbps.

#### **Software**

- MS-Off