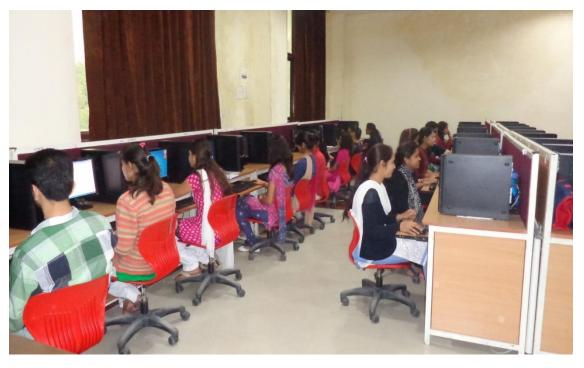

### Internet Lab

| S. No | Product                  | Quantity |
|-------|--------------------------|----------|
| 1     | Computer DELL All in One | 60       |
| 2     | Computer Table 3 in 1    | 20       |
| 3     | Online UPS               | 2        |
| 4     | Chairs                   | 60       |

#### Features of Internet lab

- There are 60 computers.
- Computer configuration DELL ALL IN ONE PC, with 320 GB Hard Disk ,2 GB RAM ,
  Pentium (R) Dual –Core CPU E5500 @ 2.80 GHZ DVD reader And writer, Web cam,
  Card reader with wire mouse and Keyboards.
- Two Online UPS with 20 battery bank and one stabilizer each.
- Internet connection of reliance lease line speed of download 30 mbps and uploading speed is 15 mbps.