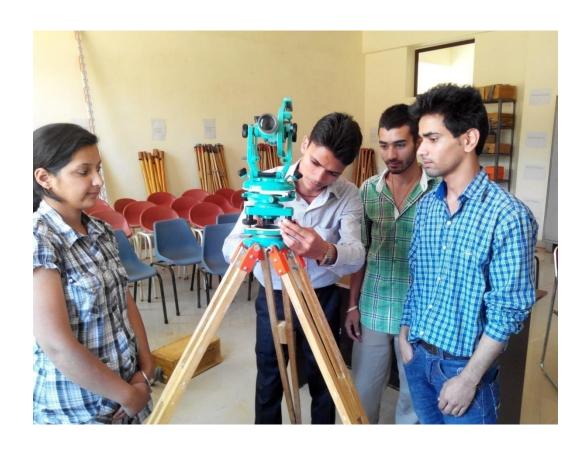

## **Chemistry Labs**





# Physics Labs





# Civil Deptt. Labs





**Transportation Lab** 



Foundation Lab



### Survey Lab



**Geotechnical Lab** 



## Computer Deptt. Labs



**Fundamental Lab** 



**Data Base Lab** 



Language Lab



**Communication Lab** 

## Electrical Deptt. Labs





**Basic Electrical Engineering Lab** 

## Electronics & Comm. Deptt. Labs





**Microcontroller Lab** 





**Communication Engineering Lab** 

### Internet Lab



| S. No | Product                  | Quantity |
|-------|--------------------------|----------|
| 1     | Computer DELL All in One | 60       |
| 2     | Computer Table 3 in 1    | 20       |
| 3     | Online UPS               | 2        |
| 4     | Chairs                   | 60       |

#### Features of Internet lab

- There are 60 computers.
- Computer configuration DELL ALL IN ONE PC, with 320 GB Hard Disk ,2 GB RAM ,
  Pentium (R) Dual –C