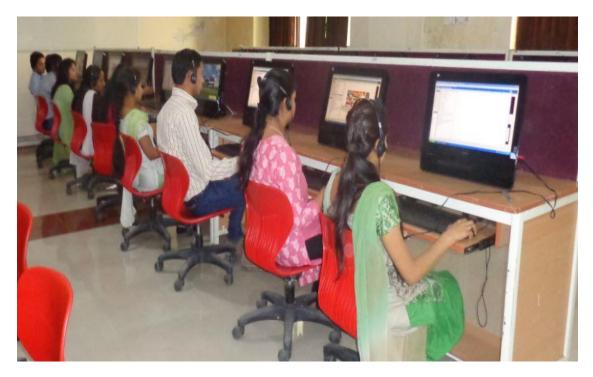

### LANGUAGE LAB

### **Features of Language Lab**

- Computer configuration DELL ALL IN ONE PC, with 320 GB Hard Disk ,2 GB RAM ,
  Pentium (R) Dual –Core CPU E5500 @ 2.80 GHZ DVD reader And writer , Web cam,
  Card reader with wire mouse and Keyboards.
- Headphones connected with each system.
- Online UPS in each lab with 20 battery bank and one stabilizer.