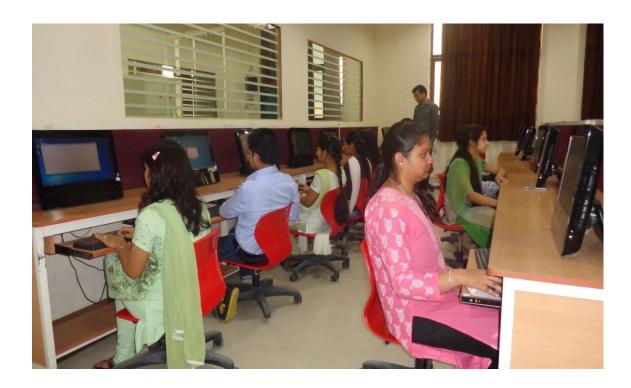

### Internet Lab

| S. No | Product                  | Quantity |
|-------|--------------------------|----------|
| 1     | Computer DELL All in One | 60       |
| 2     | Computer Table 3 in 1    | 20       |
| 3     | Online UPS               | 2        |
| 4     | Chairs                   | 60       |

#### Features of Internet lab

- There are 60 computers.
- Computer configuration DELL ALL IN ONE PC, with 320 GB Hard Disk ,2 GB RAM ,
  Pentium (R) Dual –Core CPU E5500 @ 2.80 GHZ DVD reader And writer, Web cam,
  Card reader with wire mouse and Keyboards.
- Two Online UPS with 20 battery bank and one stabilizer each.
- Internet connection of reliance lease line speed of download 30 mbps and uploading speed is 15 mbps.

#### **Software**

- MS-Office 2010.
- Operating system Windows 7 Genuine.
- Symantec end point protection.