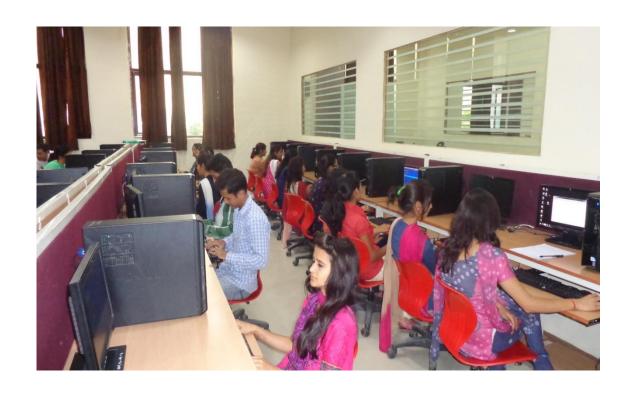

### Internet Lab

| S. No | Product                  | Quantity |
|-------|--------------------------|----------|
| 1     | Computer DELL All in One | 60       |
| 2     | Computer Table 3 in 1    | 20       |
| 3     | Online UPS               | 2        |
| 4     | Chairs                   | 60       |

#### Features of Internet lab

- There are 60 computers.
- Computer configuration DELL ALL IN ONE PC, with 320 GB Hard Disk ,2 GB RAM ,
  Pentium (R) Dual –Core CPU E5500 @ 2.80 GHZ DVD reader And writer, Web cam,
  Card reader with wire mouse and Keyboards.
- Two Online UPS with 20 battery bank and one stabilizer each.
- Internet connection of reliance lease line speed of download 30 mbps and uploading speed is 15 mbps.